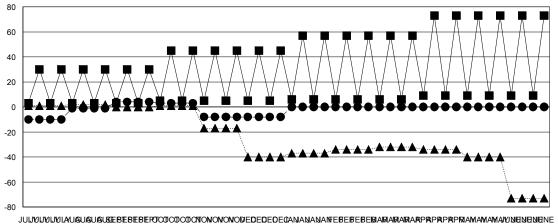

## GOALS AND ACTUAL MEMBERS CUMULATIVE

| - ● - MEMBEI | R GROWTH ACTUAL       |  |
|--------------|-----------------------|--|
| - A - LAST Y | EAR MEMBERSHIP ACTUAL |  |
|              |                       |  |

■ MEMBER GROWTH NET GOAL

Results as of: 12/31/2019

| DROPPED CLUBS: 0  DROPPED MEMBERS |    | 23 CLUBS OF 55 ADDED 1 OR MORE NEW MEMBERS | GENDER DISTRIB  MALE  FEMALE    | 1,039 (72.66%)<br>391 (27.34%) |     |
|-----------------------------------|----|--------------------------------------------|---------------------------------|--------------------------------|-----|
| DECEASED                          | 10 | CHCK HEDE FOR CHMILLATIVE                  | TOTAL FAMILY UNIT MEMBERS       |                                | 247 |
| CLUB CANCELLED 0 OTHER 58         |    | CLICK HERE FOR CUMULATIVE MEMBERSHIP DATA  | FAMILY MEMBERS PAYING HALF DUES |                                | 125 |
| TOTAL                             | 68 |                                            |                                 |                                |     |